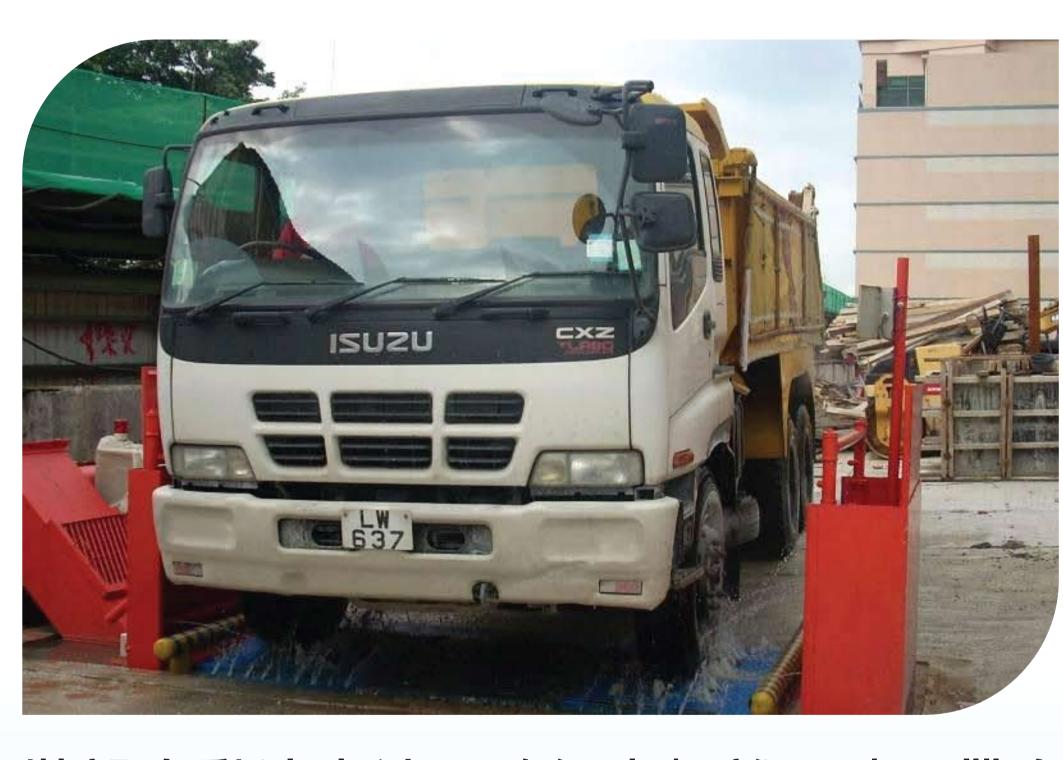

sion reduction information to the public.

裝設自動洗車池,確保車輛離開時不帶有 泥塵。

Automatic wheel washing machine to remove dust from trucks when leaving the site.

在泥地鋪上可循環再用混凝土預製板,避免塵土飛揚。

Dusty road covered with reusable precast concrete slab to avoid generation of fugitive dust.