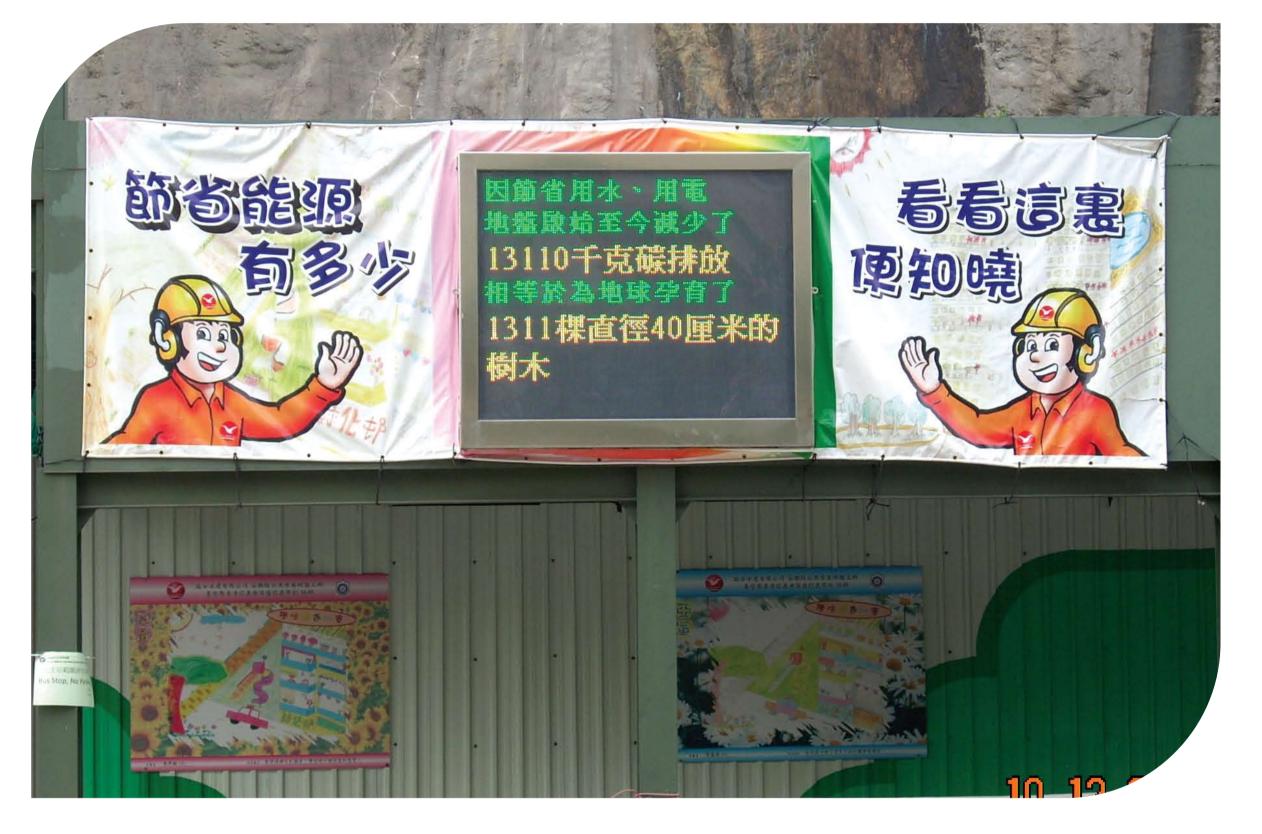

為鄰校築建花圃提供材料及技術指導,培育年青一代綠色意念。 Provide materials and technical support for the construction of planters in neighboring school to nurture green awareness of younger.

透過液晶體顯示屏向公眾發放地盤減碳排放資訊。 LED display panel to instill project carbon emis-

sion reduction information to the public.

裝設自動洗車池,確保車輛離開時不帶有 泥塵。

Automatic wheel washing machine to remove dust from trucks when leaving the site.

在泥地鋪上可循環再用混凝土預製板,避免塵土飛揚。

Dusty road covered with reusable precast concrete slab to avoid generation of fugitive dust.