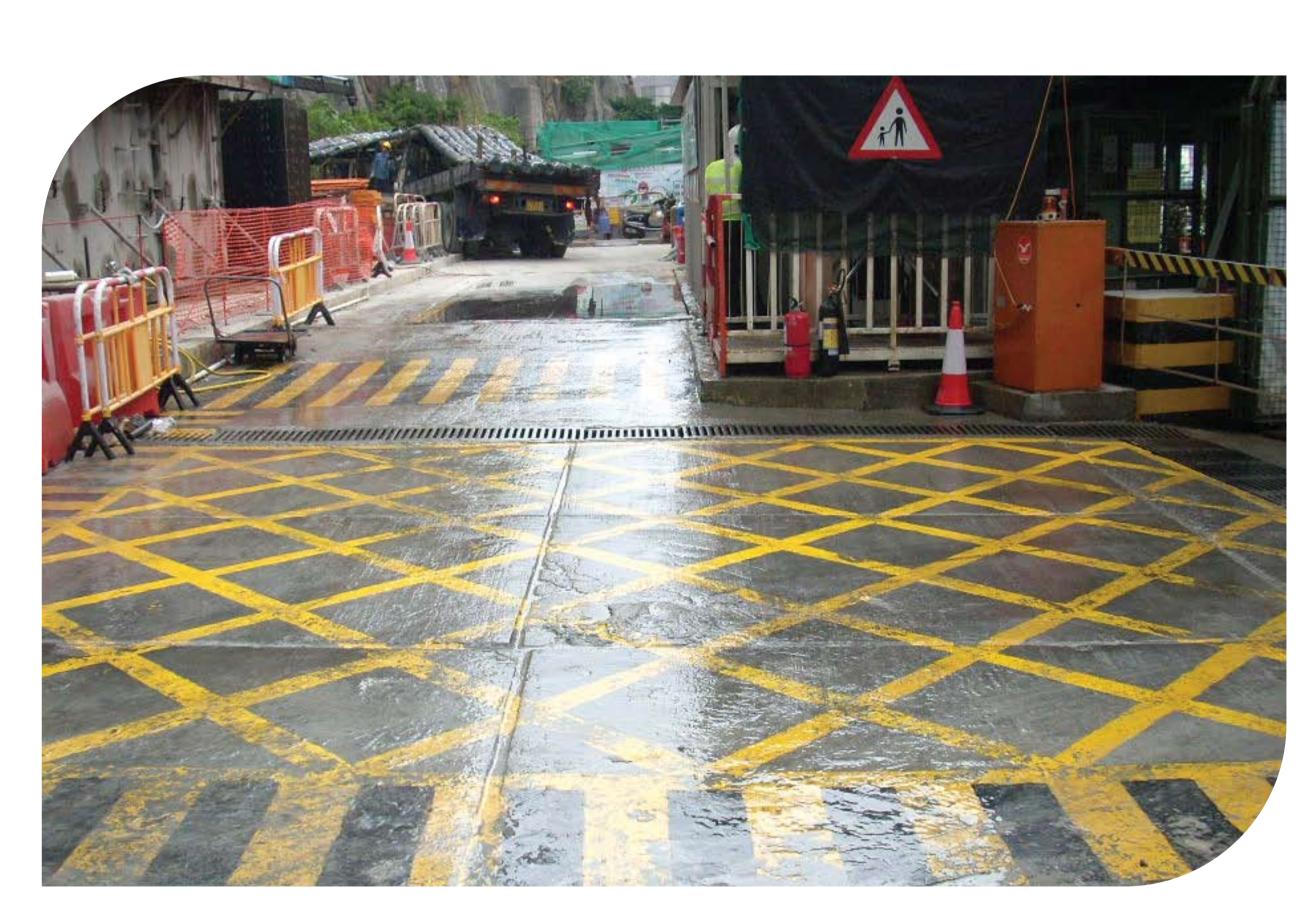

sion reduction information to the public.

裝設自動洗車池,確保車輛離開時不帶有 泥塵。

Automatic wheel washing machine to remove dust from trucks when leaving the site.

在泥地鋪上可循環再用混凝土預製板,避免塵土飛揚。

Dusty road covered with reusable precast concrete slab to avoid generation of fugitive dust.