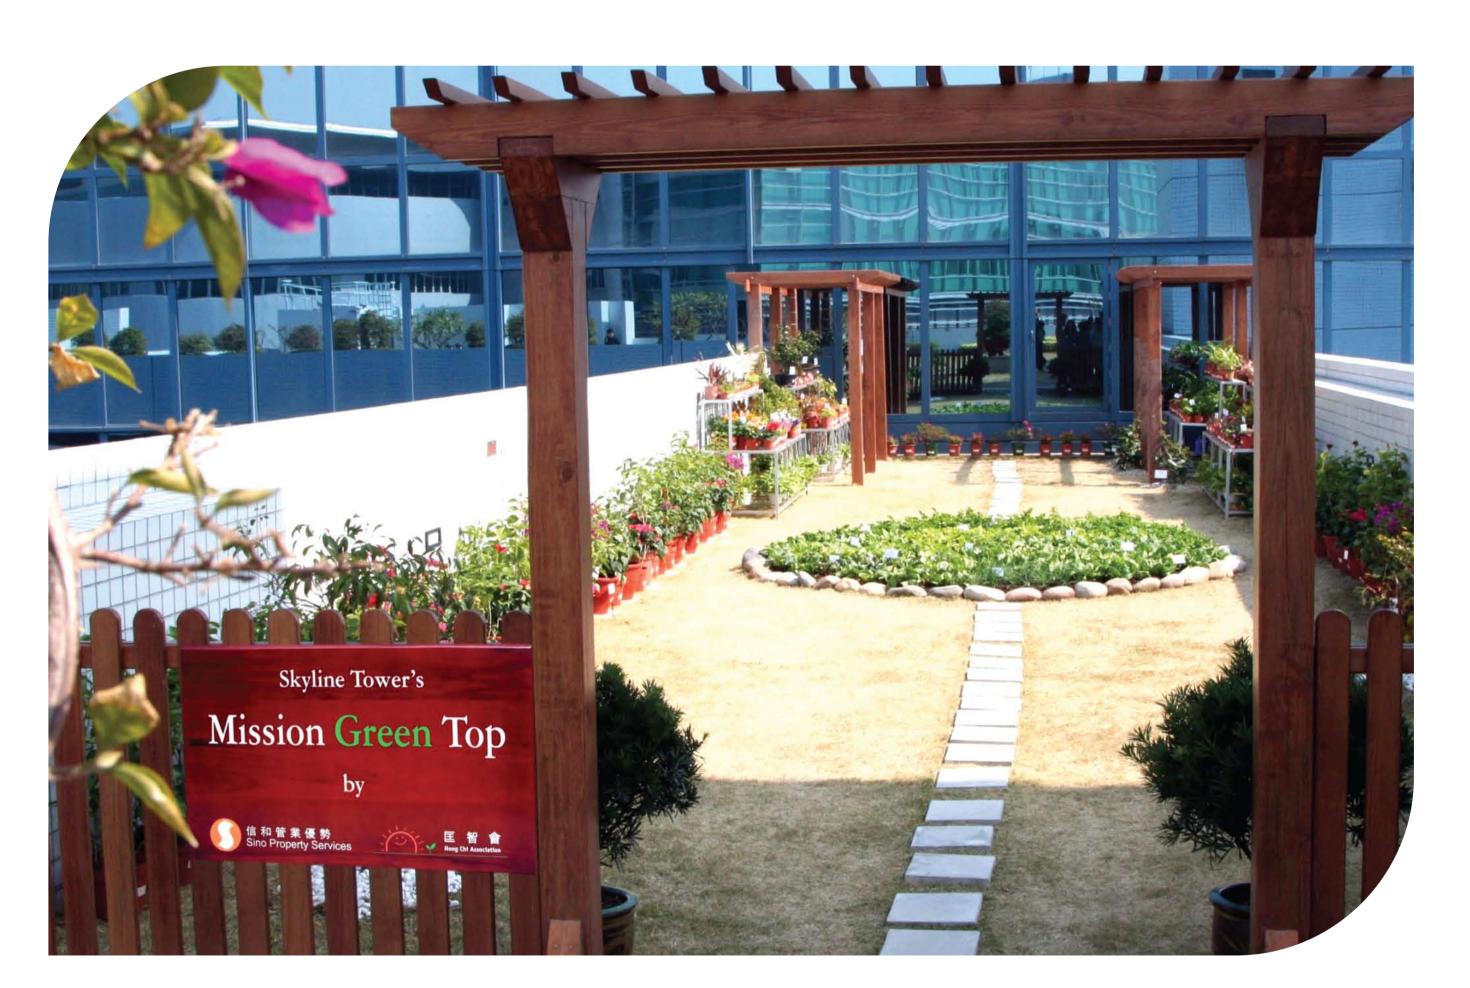

## 宏天廣場於各樓層增設三色回收箱,成功回 收逾30噸廢紙。

Recycling bins on each floor of Skyline Tower enable easy access by tenants. Over 30 tons of waste paper was collected in 2009.

率先與學界合作舉行「信和環保學堂·學生環保 大使計劃」,由信和環保大使帶領來自四間中學 共60多名學生到訪旗下四座環保大廈,進行「碳 宏天廣場與匡智會合作,於九樓天台建有機苗圃,既推 動環保,亦促進傷健共融。天台亦已大面積綠化並由雨 水收集系統提供花圃用水。

Sino Property Services partnered with Hong Chi Pinehill Integrated Vocational Training Centre to develop a pilot rooftop garden at Skyline Tower dubbed "Mission Green Top". The garden is irrigated with water collected in the Rainwater Collection System.