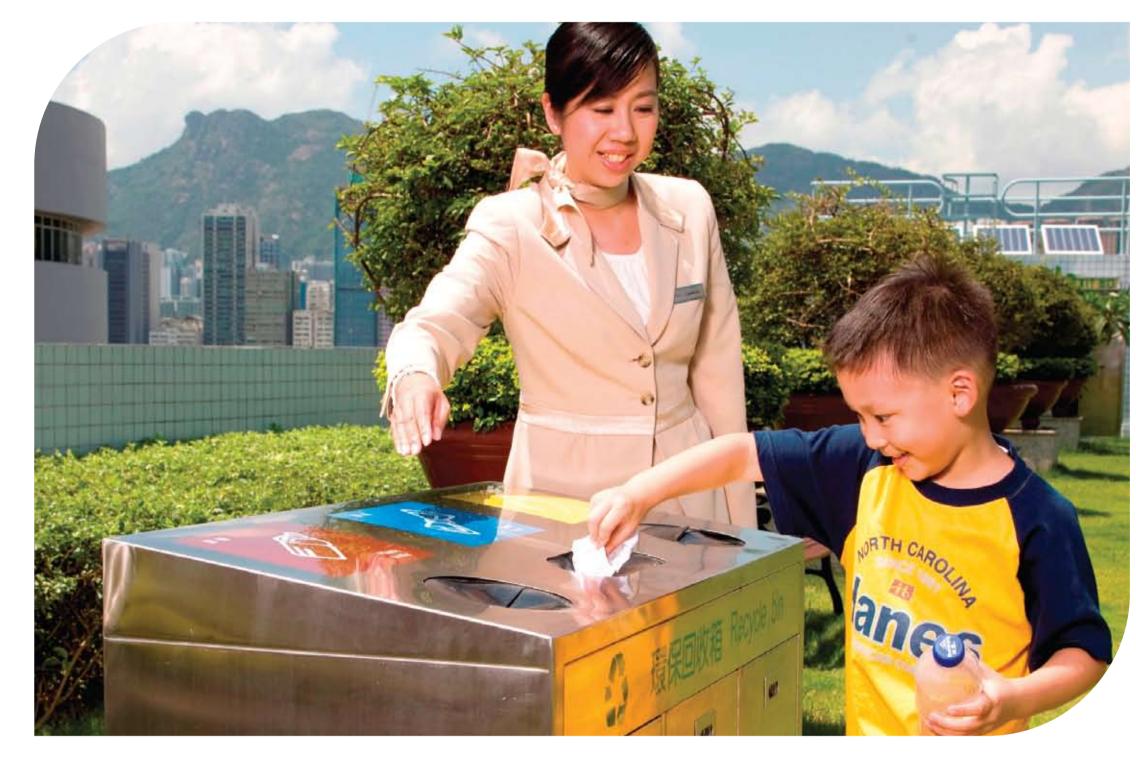

## 宏天廣場於各樓層增設三色回收箱,成功回 收逾30噸廢紙。

Recycling bins on each floor of Skyline Tower enable easy access by tenants. Over 30 tons of waste paper was collected in 2009.

率先與學界合作舉行「信和環保學堂·學生環保 大使計劃」,由信和環保大使帶領來自四間中學 共60多名學生到訪旗下四座環保大廈,進行「碳 宏天廣場與匡智會合作,於九樓天台建有機苗圃,既推 動環保,亦促進傷健共融。天台亦已大面積綠化並由雨 水收集系統提供花圃用水。