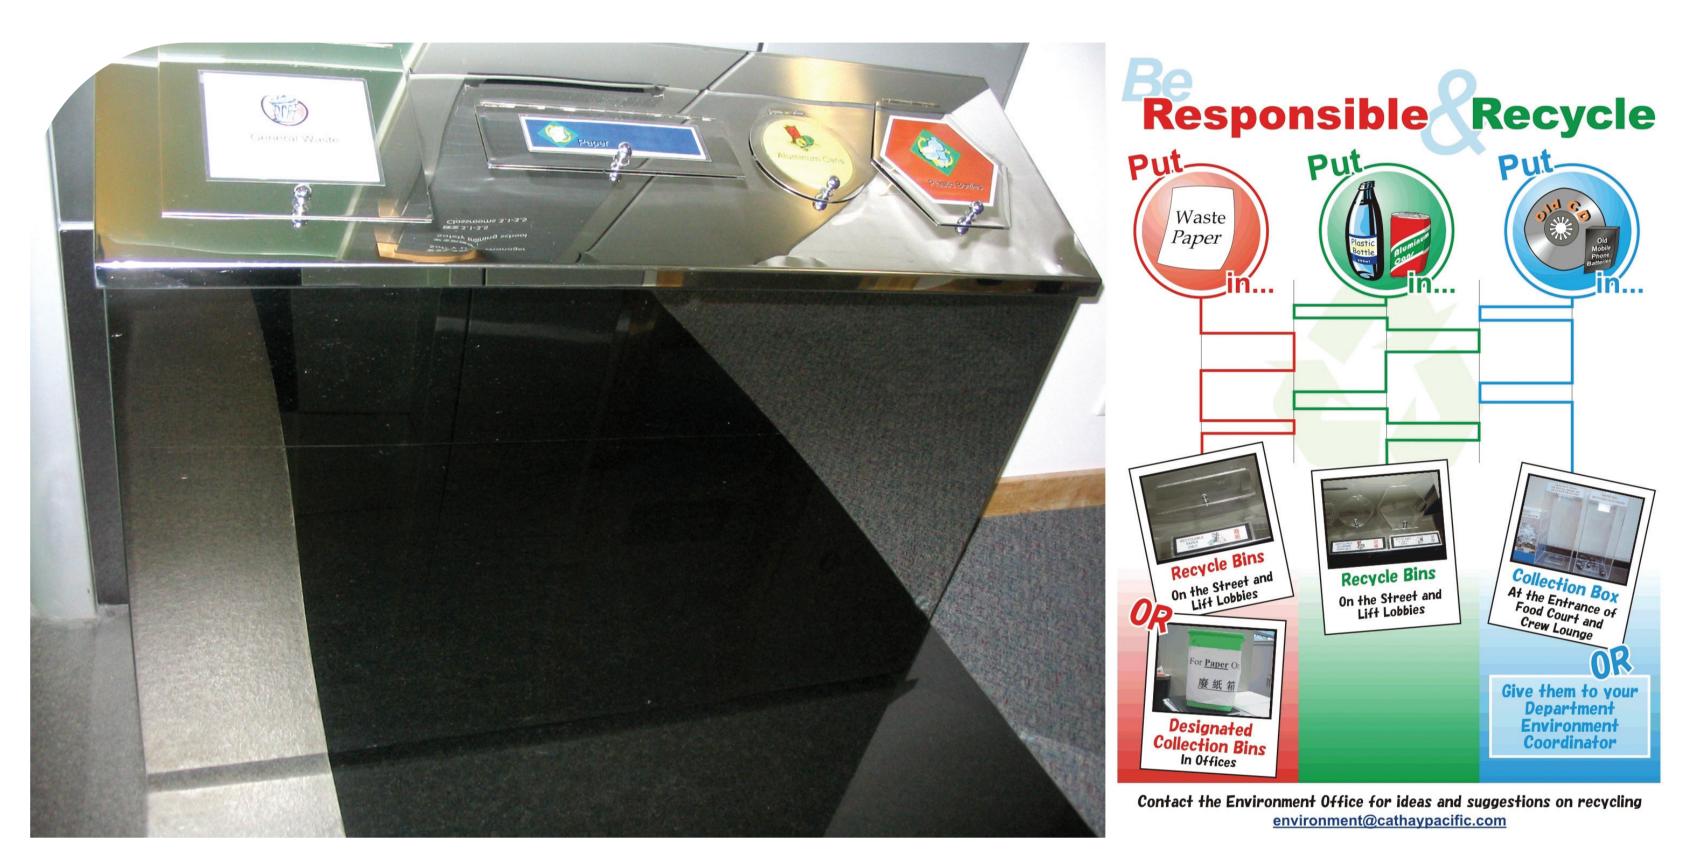

Tackling Emissions - Not just in the Air, but also on the Ground: Waste management.

Tackling Emissions - Not just in the Air, but also on the Ground: Renewable energy.